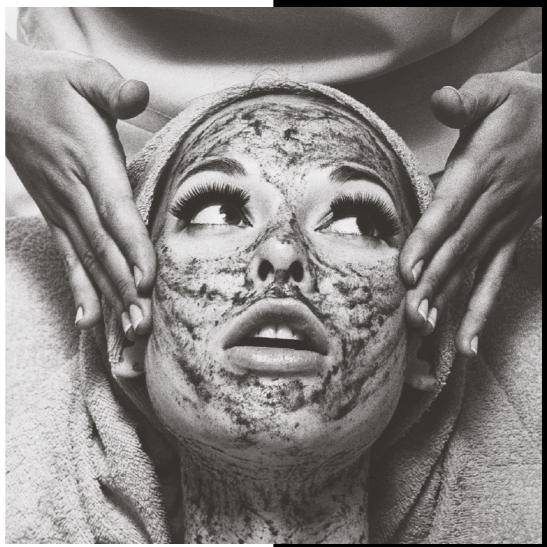

### THE RÉNOVATEUR MATCHLESS SINCE 1956 IN-DEPTH DETOX FOR FACE AND BODY

One of the brand's emblematic formulas, the professional version of this exceptional exfoliant was invented in 1956. This treatment is absolutely inimitable and unique, and it is essential for achieving the "Carita complexion" that magnifies the skin's aura.

Applied with the formula's signature massage —"I press, I stroke"— to drain and exfoliate, Rénovateur detoxifies the skin on the surface and in depth for ultra-refined skin texture.

| • LEGENDARY RÉNOVATEUR 1956 FACE AND BODY | 2H | 320€ |
|-------------------------------------------|----|------|
| • LEGENDARY RÉNOVATEUR 1956 BODY          | 1H | 210€ |