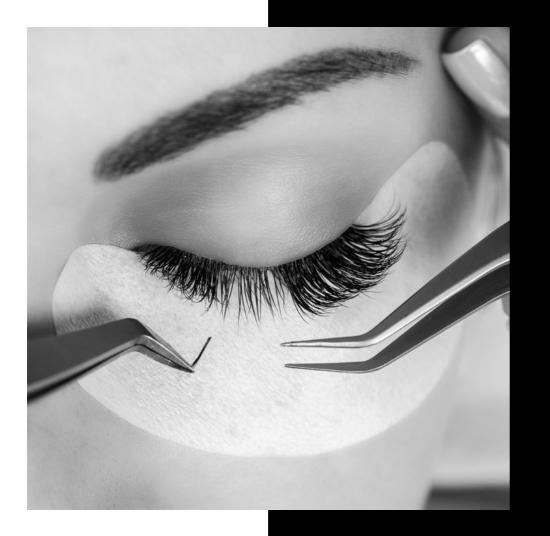

# EYELASHES

EYELASH EXTENSIONS Techniques ranging from the most natural look to the most intense look.

### NATURAL VOLUME DESIGN - 220€

Results: svelte and thick. Elegantly densifies and lengthens natural eyelashes.

CUSTOM VOLUME DESIGN -  $280 \in$  Tailor-made technique to intensify the eyes and correct sparse lashes.

RUSSIAN VOLUME DESIGN -  $320 \in$ High-volume lashes for high-definition eyes. Maintenance from  $50 \in$  to  $125 \in$ .