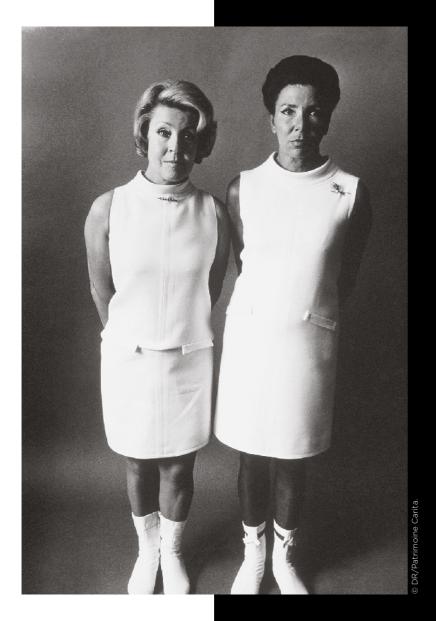

# "WE ARE THE ENTREPRENEURS OF METAMORPHOSIS."

MARIA & ROSY CARITA

# TWO VISIONARY HAIRSTYLISTS: MARIA & ROSY CARITA

Carita's Maison de Beauté, temple of professional luxury hairdressing for 70 years.

For Carita, "Styling women's hair is not only about cutting and combing, it's about talking to women and believing in femininity."

Maria and Rosy Carita were two very talented entrepreneurs in what was then an almost exclusively male profession.

Experts in their field, the sisters created emblematic hairstyles that have become the signature look for some of the world's most famous celebrities and international personalities: Catherine Deneuve's iconic blonde, Mireille Darc's "Galla" cut, Maria Callas' legendary chignon, Jean Seberg's boy cut, Françoise Hardy's feathered bangs, Juliette Gréco's bobbed hair and Mireille Mathieu's bowl cut.