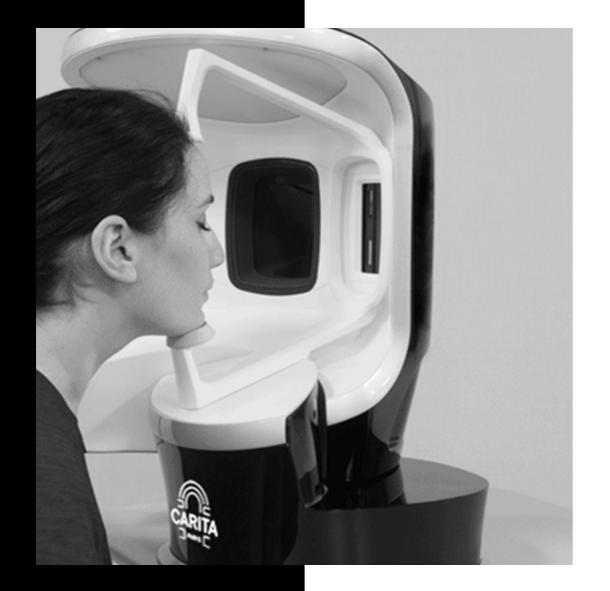

# THE AUGMENTED CONSULTATION

### FOR EXCEPTIONAL PROFESSIONAL DIAGNOSTICS, CARITA HAS CREATED THE AUGMENTED CONSULTATION

Carita puts technology at the service of beauty to create the most high-tech skin diagnostics.

Recommended for your first treatment at the Maison de Beauté Carita as well as with each change of season, the professional diagnostic makes use of Artificial Intelligence and the know-how of our Carita experts to analyze and to measure the skin's aura, a brand hallmark.

At the end of the augmented consultation, you will have an ultracomprehensive assessment and in-depth knowledge of your skin as well as a recommendation for the most appropriate protocols, routines and products.