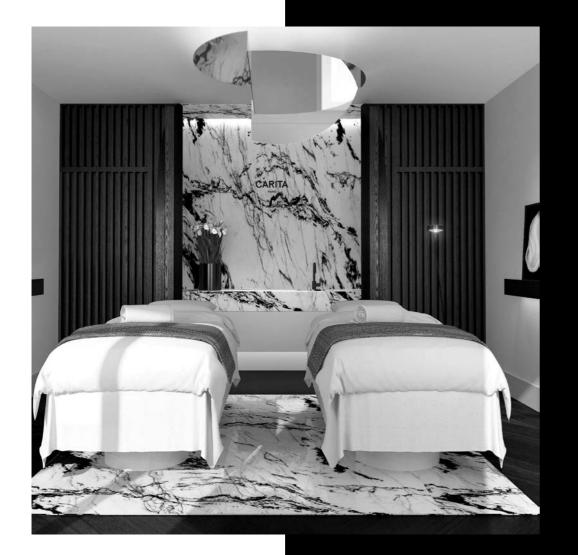

### THE 11, SIGNATURE PROTOCOL FACE AND BODY - 100% MANUAL

This signature protocol offers a feeling of complete, calming disconnection, from head to toe. The fragrant, sensory experience begins with a body massage using Fluide 14, followed by a detoxifying facial with the legendary Rénovateur.

The facial features are then soothed and de-stressed with "choreographic" massage techniques for absolute relaxation of body and mind.

| THE SIGNATURE PROTOCOL | 2H | 355€ |
|------------------------|----|------|
|------------------------|----|------|