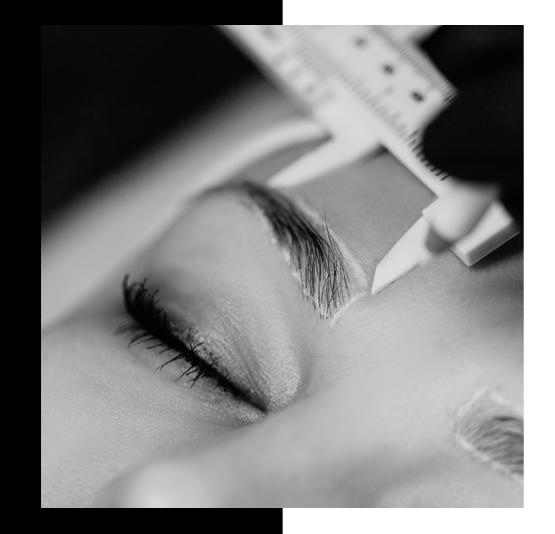

# SEMI-PERMANENT MAKE-UP

### EYEBROWS

LIGHTSHADING - 340€ *1 session* Light restructuring for a natural effect.

MICROBLADING - 555€ 2 sessions Natural restructuring that replicates the look of individual brow hairs.

MICROSHADING - 555€ 2 sessions Smoky shading technique, more intense and sophisticated.