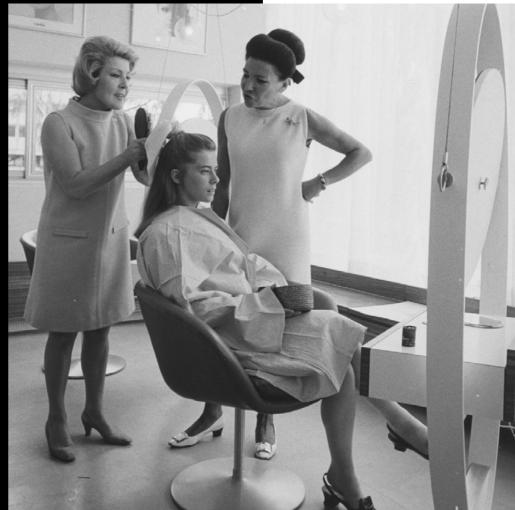

# TWO VISIONARY HAIRSTYLISTS: MARIA & ROSY CARITA

Carita's Maison de Beauté, temple of professional luxury hairdressing for 70 years.

For Carita, "Styling women's hair is not only about cutting and combing, it's about talking to women and believing in femininity."

Maria and Rosy Carita were two very talented entrepreneurs in what was then an almost exclusively male profession.

Experts in their field, the sisters created emblematic hairstyles that have become the signature look for some of the world's most famous celebrities and international personalities: Catherine Deneuve's iconic blonde, Mireille Darc's "Galla" cut, Maria Callas' legendary chignon, Jean Seberg's boy cut, Françoise Hardy's feathered bangs, Juliette Gréco's bobbed hair and Mireille Mathieu's bowl cut.