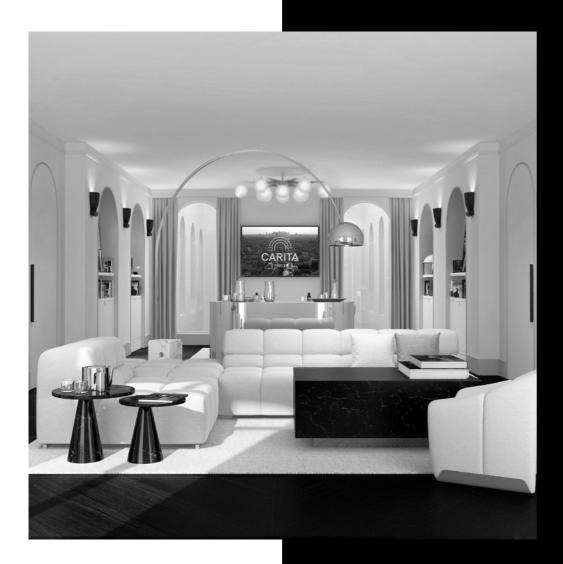

# THE BEAUTY APARTMENT

The beauty apartment welcomes you to a memorable Parisian experience on the third floor of the Maison de Beauté. The lightfilled 130 sqm space offers you a moment of ultimate beauty in a chic, refined atmosphere with timeless design inspired by the Carita sisters.

Composed of a large living/dining room, a two-people treatment room with a steam bath, and a salon for exceptional hair care. The apartment is fully available for private bookings.

A wide array of services ranging from gourmet meals to customized treatments make it possible to create exclusive programs tailormade for each of our guests.

Estimates upon request.